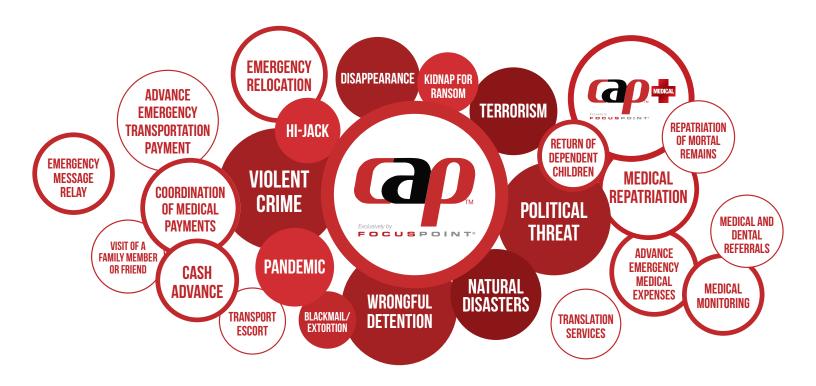

### TRAVEL ASSISTANCE — SECURITY

Under the rules and regulations of the CAP™ membership, travelers are guaranteed fully funded crisis consultation(s) and 'boots on the ground' support from CAP™ crisis consultant(s) for a wide range of crises that directly impacts or has the potential to impact a member during a period of travel.

#### See The Specialized Security Response Components In CAP™

| Travel Assistance - Security                               | CAP™ Coverage Structure           |
|------------------------------------------------------------|-----------------------------------|
| Comprehensive Travel Risk Portal                           | Included in Membership Cost       |
| Response to Pandemic and Additional Expenses               | Fully Funded (No Additional Fees) |
| Response to Natural Disasters and Additional Expenses      | Fully Funded (No Additional Fees) |
| Response to Political Threat and Additional Expenses       | Fully Funded (No Additional Fees) |
| Response to Terrorism and Additional Expenses              | Fully Funded (No Additional Fees) |
| Response to Violent Crime and Additional Expenses          | Fully Funded (No Additional Fees) |
| Response to Disappearance and Additional Expenses          | Fully Funded (No Additional Fees) |
| Response to Blackmail or Extortion and Additional Expenses | Fully Funded (No Additional Fees) |
| Response to Kidnap for Ransom and Additional Expenses      | Fully Funded (No Additional Fees) |
| Response to Hi-Jack and Additional Expenses                | Fully Funded (No Additional Fees) |
| Response to Wrongful Detention and Additional Expenses     | Fully Funded (No Additional Fees) |

## TRAVEL ASSISTANCE — MEDICAL

Travelers who elect to enhance their CAP™ membership experience with CAP™ MEDICAL are guaranteed fully funded emergency medical assistance, in addition to unlimited coverage for a wide range of crises that directly impacts or has the potential to impact a member during a period of travel.

#### See The Specialized Medical Response Components In CAP™

| Travel Assistance - Medical                     | CAP™ Medical Coverage Structure   |
|-------------------------------------------------|-----------------------------------|
| Emergency Medical Relocation                    | Fully Funded (No Additional Fees) |
| Medical Repatriation to Home/Hospital of Choice | Fully Funded (No Additional Fees) |
| Repatriation of Mortal Remains                  | Fully Funded (No Additional Fees) |
| Medical and Dental Referrals                    | Fully Funded (No Additional Fees) |
| Advance of Emergency Medical Expenses           | Fully Funded (No Additional Fees) |
| Medical Monitoring                              | Fully Funded (No Additional Fees) |
| Translation Services                            | Fully Funded (No Additional Fees) |
| Cash Advance                                    | Fully Funded (No Additional Fees) |
| Visit of Family Member/Friend                   | Fully Funded (No Additional Fees) |
| Return of Dependant Children                    | Fully Funded (No Additional Fees) |
| Transport Escorts                               | Fully Funded (No Additional Fees) |
| Advance Payment for Emergency Transportation    | Fully Funded (No Additional Fees) |
| Subrogation to Other Insurance                  | NO                                |